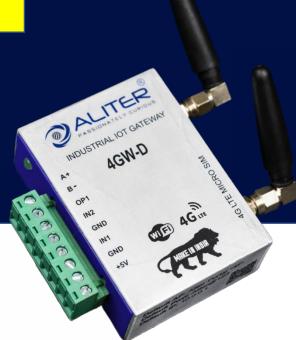

### Industrial IOT GATEWAY

WiFi | 4G-LTE | Modbus RTU / ASCII

Aliter IIoT 4GW–D Gateway is the industry's smallest and most affordable device which can be seamlessly integrated into a wide range of machines and meters used in various industries. The process of manual data capturing can be automated with the installation of IIoT Gateway.

## **TECHNICAL SPECIFICATION**

| Network Connectivity | WiFi-2.4GHZ, 4G-LTE         |
|----------------------|-----------------------------|
| OTA & Remote Access  | Yes                         |
| Ports                | Modbus RS485 (RTU, ASCII),  |
|                      | RS232 (External)            |
|                      | 2 x Digital Input (TTL)     |
|                      | 1 x Digital Output (TTL)    |
| Data Backup with RTC | Yes                         |
| Operating Voltage    | 5VDC                        |
| Operating Temp       | -10C to +55 C               |
| Size                 | 75x69x25mm (without antenna |
|                      | and connector)              |